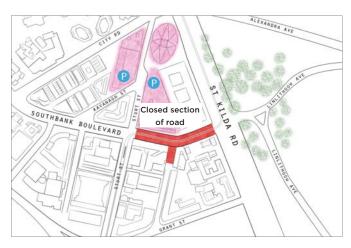

# Stage 1 construction has started

On Monday 16 July, construction started on Southbank Boulevard and Dodds Street.

A full road closure will be in effect on Southbank Boulevard, between St Kilda Road and Sturt Street, after morning peak on Wednesday 18 July 2018.

Please plan your journey accordingly.

Dodds Street, between Grant Street and the rear of the Melbourne Theatre Company, will continue to function as a road, parking area, and drop-off for the Arts Precinct.

#### **Detours**

To ensure that access to the Arts Precinct and Southbank is maintained during stage 1 works, the following detours will be in place.

Temporary detour via Grant Street for northbound traffic.

Temporary detour via Linlithgow Avenue, Alexandra Avenue and City Road for southbound and Westgate Freeway traffic.

Temporary detour via Linlithgow Avenue, Alexandra Avenue and City Road for westbound traffic.