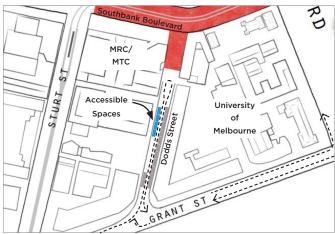

Please plan your journey accordingly.

Dodds Street, between Grant Street and the rear of the Melbourne Theatre Company, will continue to function as a road, parking area, and drop-off for the Arts Precinct.

Four accessible car parks have been relocated south of their current location, into this section of Dodds Street.