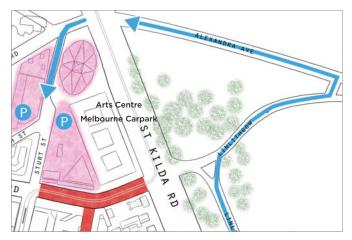

#### **Detours**

To ensure that access to the Arts Precinct and Southbank is maintained during stage 1 works, the following detours will be in place.

Temporary detour via Grant Street for northbound traffic.

Temporary detour via Linlithgow Avenue, Alexandra Avenue and City Road for southbound and Westgate Freeway traffic.

Temporary detour via Linlithgow Avenue, Alexandra Avenue and City Road for westbound traffic.