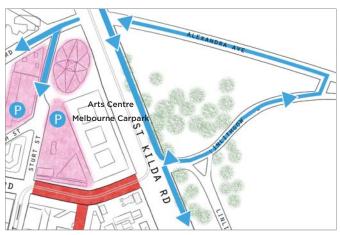

#### **Detours**

To ensure that access to the Arts Precinct and Southbank is maintained during stage 1 works, the following detours will be in place.

Temporary detour via Grant Street for northbound traffic.

Temporary detour via Linlithgow Avenue, Alexandra Avenue and City Road for southbound and Westgate Freeway traffic.

Temporary detour via Linlithgow Avenue, Alexandra Avenue and City Road for westbound traffic.