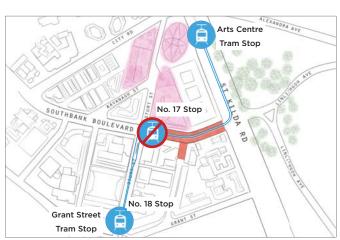

#### Tram stop no. 17

The South Melbourne/ East Coburg tram (route no.1) will continue to operate during stage 1 construction. Stop number 17, the outbound stop in front of the Melbourne Theatre Company and Melbourne Recital Centre, will be closed from Monday 23 July 2018, due to its location in the middle of the construction site.

Until the new tram stop is completed on Sturt Street in early October, the closest stops are the Arts Precinct stop on St Kilda Road, and stop number 18 at the intersection of Grant Street and Sturt Street.