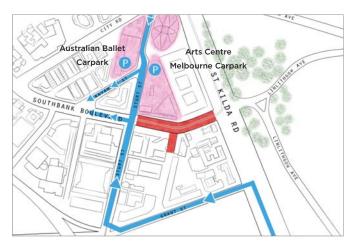

# Stage 1 construction has started

On Monday 16 July, construction started on Southbank Boulevard and Dodds Street.

A full road closure will be in effect on Southbank Boulevard, between St Kilda Road and Sturt Street, after morning peak on Wednesday 18 July 2018.

Please plan your journey accordingly.

Dodds Street, between Grant Street and the rear of the Melbourne Theatre Company, will continue to function as a road, parking area, and drop-off for the Arts Precinct.

Four accessible car parks have been relocated south of their current location, into this section of Dodds Street.

#### Tram stop no. 17

The South Melbourne/ East Coburg tram (route no.1) will continue to operate during stage 1 construction. Stop number 17, the outbound stop in front of the Melbourne Theatre Company and Melbourne Recital Centre, will be closed from Monday 23 July 2018, due to its location in the middle of the construction site.

Until the new tram stop is completed on Sturt Street in early October, the closest stops are the Arts Precinct stop on St Kilda Road, and stop number 18 at the intersection of Grant Street and Sturt Street.